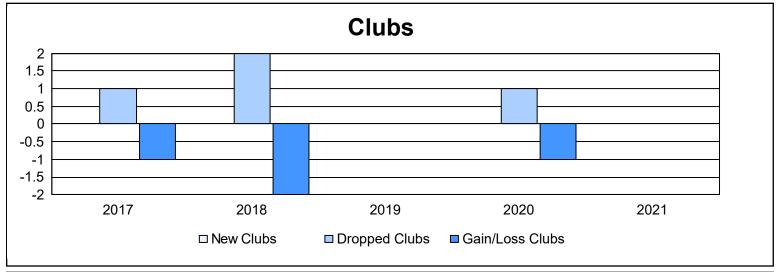

District 14 U As of June 2021 Cumulative

| Year      | New<br>Clubs | Dropped<br>Clubs | Gain/<br>Loss<br>Clubs | New<br>Members | Charter<br>Members | Reinstate<br>Members | Transfer<br>Members | Total<br>Member<br>Added | Total<br>Members<br>Dropped | Gain/<br>Loss<br>Members |
|-----------|--------------|------------------|------------------------|----------------|--------------------|----------------------|---------------------|--------------------------|-----------------------------|--------------------------|
| 2016-2017 | 0            | 1                | -1                     | 62             | 1                  | 5                    | 3                   | 71                       | 125                         | -54                      |
| 2017-2018 | 0            | 2                | -2                     | 80             | 1                  | 4                    | 11                  | 96                       | 119                         | -23                      |
| 2018-2019 | 0            | 0                | 0                      | 68             | 0                  | 7                    | 0                   | 75                       | 116                         | -41                      |
| 2019-2020 | 0            | 1                | -1                     | 68             | 0                  | 2                    | 2                   | 72                       | 82                          | -10                      |
| 2020-2021 | 0            | 0                | 0                      | 34             | 0                  | 8                    | 4                   | 46                       | 113                         | -67                      |
| Average   | 0            | 1                | -1                     | 62             | 0                  | 5                    | 4                   | 72                       | 111                         | -39                      |